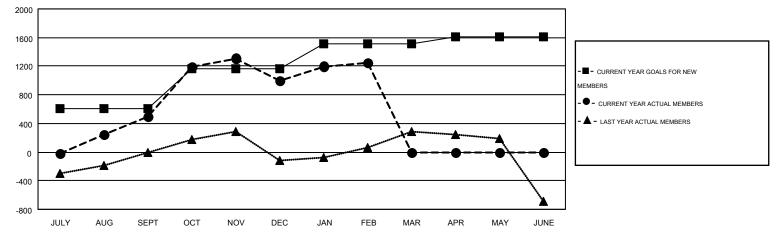

## GOALS AND ACTUAL MEMBERS CUMULATIVE

| DROPPED CLUBS: 14 |       | 328 CLUBS OF 492 ADDED 1 OR MORE<br>NEW MEMBERS | GENDER DISTRIBUTION  MALE 13,644 (80.76%) |                |                |
|-------------------|-------|-------------------------------------------------|-------------------------------------------|----------------|----------------|
| DROPPED MEMBERS   |       |                                                 | FEMALE                                    | 3,250 (19.24%) |                |
| DECEASED          | 31    | CLICK HERE FOR HEALTH                           |                                           |                | 4 000          |
| CLUB CANCELLED    | 319   | ASSESSMENT DATA                                 | FAMILY UNIT MEMBERS                       |                | 4,963<br>2,239 |
| OTHER             | 895   |                                                 | HEAD OF HOUSEHOLD                         |                |                |
| TOTAL             | 1,245 |                                                 | NON-HEAD OF HOUSEHOL                      | .D             | 2,724          |