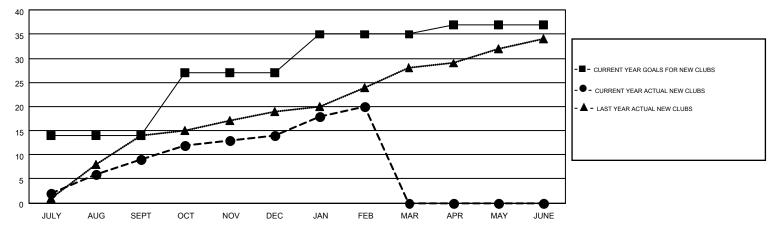

| 998                                    | 499                | 499              |
| OCT/NOV/DEC   | 13               | 5                | 8                | -3               | OCT/NOV/DEC           | 560                | 1,056                                  | 559                | 497              |
| JAN/FEB/MAR   | 8                | 6                | 3                | 3                | JAN/FEB/MAR           | 345                | 438                                    | 187                | 251              |
| APR/MAY/JUNE  | 2                | 0                | 0                | 0                | APR/MAY/JUNE          | 95                 | 0                                      | 0                  | 0                |

## GOALS AND ACTUAL NEW CLUBS CUMULATIVE



## GOALS AND ACTUAL MEMBERS CUMULATIVE



| DROPPED CLUBS: 14 |       | 328 CLUBS OF 492 ADDED 1 OR MORE<br>NEW MEMBERS | GENDER DISTRIBUTION  MALE 13,644 (80.76%) |                |                |
|-------------------|-------|-------------------------------------------------|-------------------------------------------|----------------|----------------|
| DROPPED MEMBERS   |       |                                                 | FEMALE                                    | 3,250 (19.24%) |                |
| DECEASED          | 31    | CLICK HERE FOR HEALTH                           |                                           |                | 4 000          |
| CLUB CANCELLED    | 319   | ASSESSMENT DATA                                 | FAMILY UNIT MEMBERS                       |